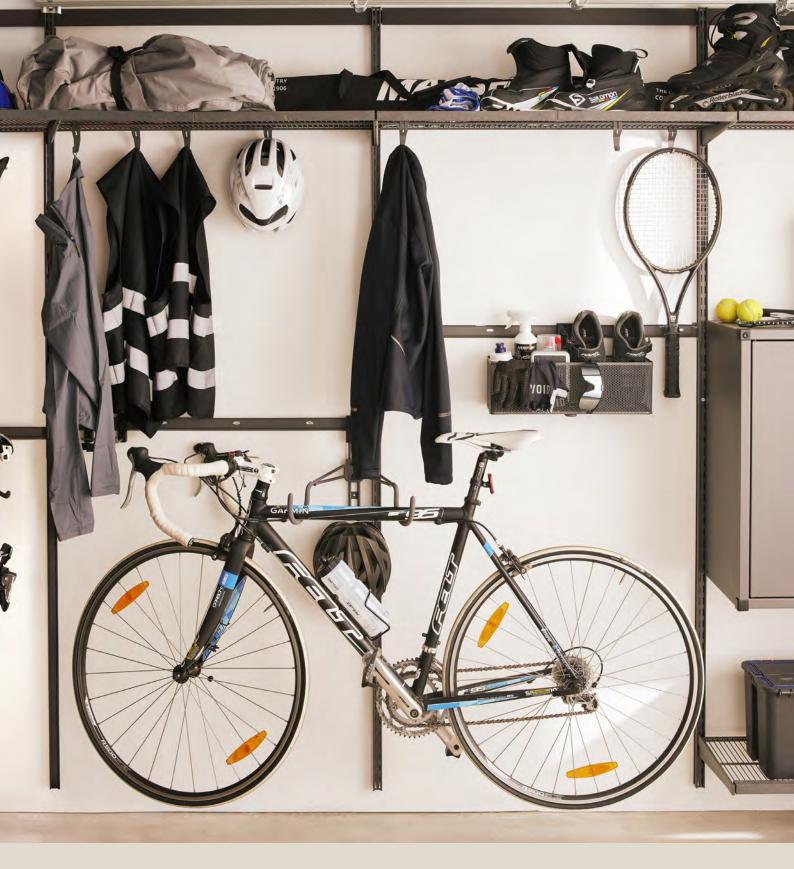

# What's your passion?

Get more space for what you love, whether it's working on your car, cycling on the open road, or digging into the next gardening project. With **Garage+** you can store everything you need. Get endless possibilities in a single storage system.

### Discover the range

From the smallest hook to cabinets that reach all the way to the ceiling, all products in our **Garage+** range are designed based on today's needs for functional garage and shed storage. Get plenty of space for your things – and plenty of surfaces to work on.