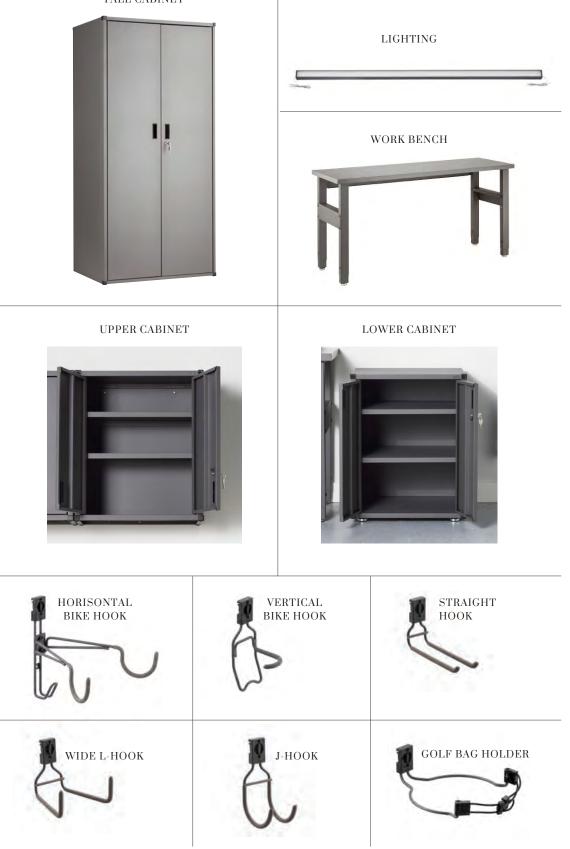

### Discover the range

From the smallest hook to cabinets that reach all the way to the ceiling, all products in our **Garage+** range are designed based on today's needs for functional garage and shed storage. Get plenty of space for your things – and plenty of surfaces to work on.