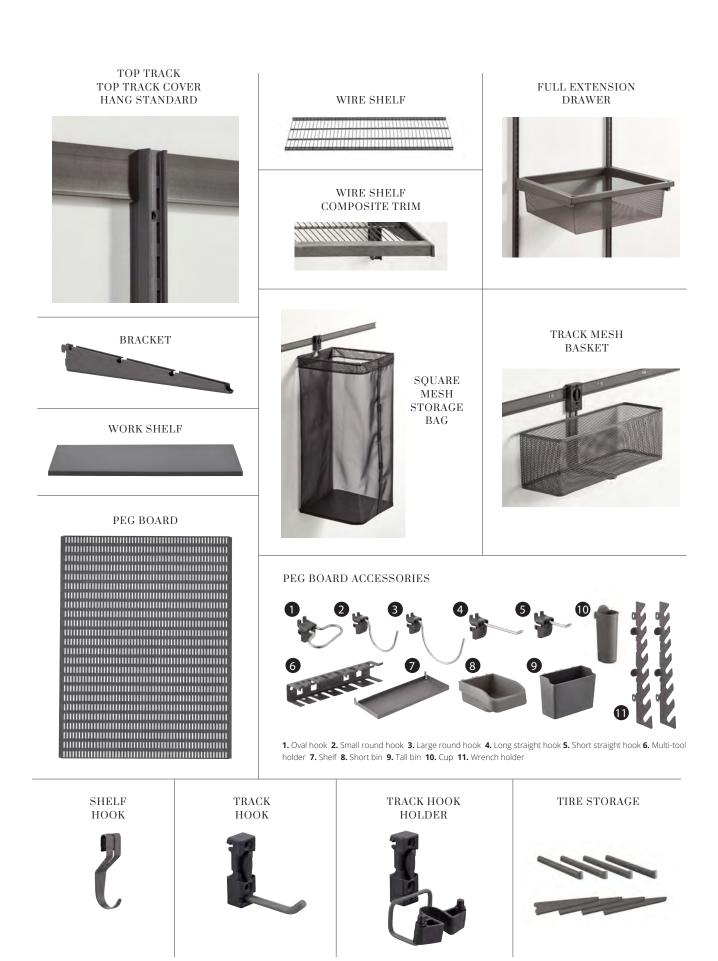

### Discover the range

From the smallest hook to cabinets that reach all the way to the ceiling, all products in our **Garage+** range are designed based on today's needs for functional garage and shed storage. Get plenty of space for your things – and plenty of surfaces to work on.