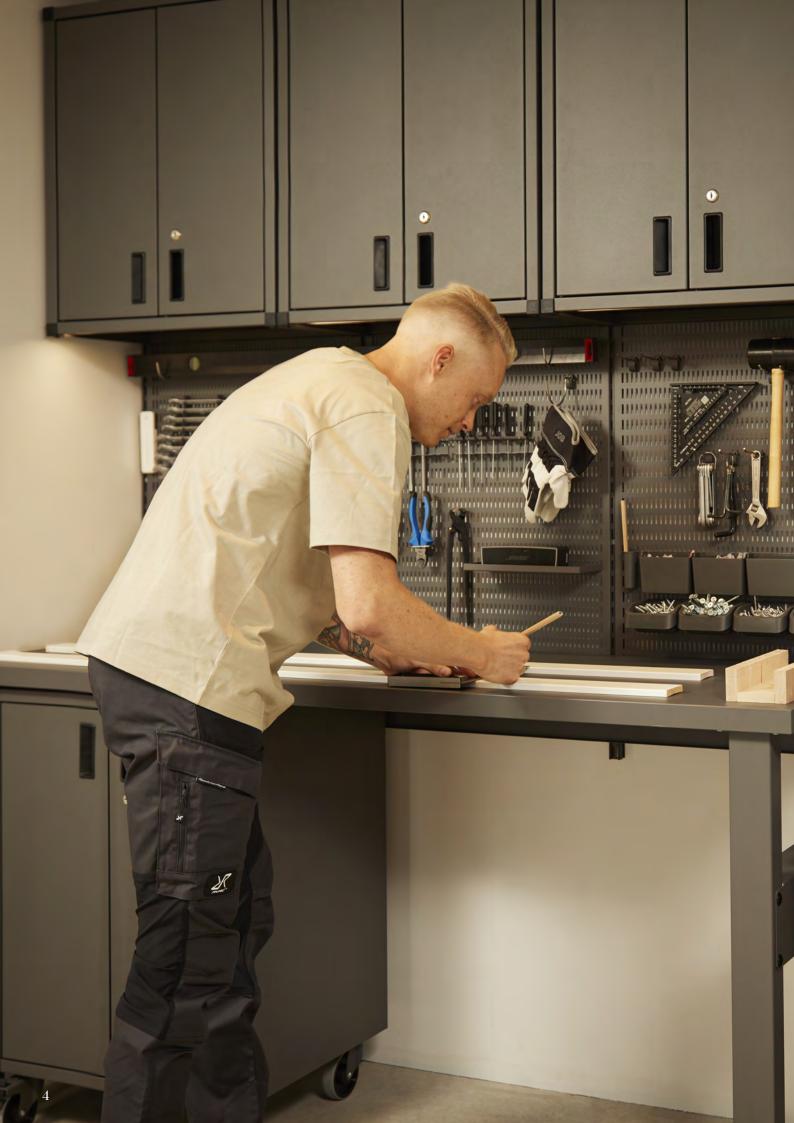

#### STYLISH AND FUNCTIONAL

A matte, grey surface that's pleasing to see and touch. Colour-matched materials and smooth, jointless transitions provide a minimalistic feel, while closable cabinets create a calm impression. **Garage+** is as stylish as it is functional – and it's been thoroughly tested, so you can be sure it'll withstand both DIY projects and rugged, heavy loads.

#### BUILT TO LAST

There's a reason **Garage+** is made of steel. Steel can be shaped and stretched without losing its strength. It can also be recycled into new products later on. Thanks to these unique properties, steel is used in everything from buildings and cars to outdoor furniture – including smart garage storage. 2

### Thoroughly tested

We always make sure to thoroughly test all products in our own production facilities, so you can feel confident that your storage solution lives up to its promises.