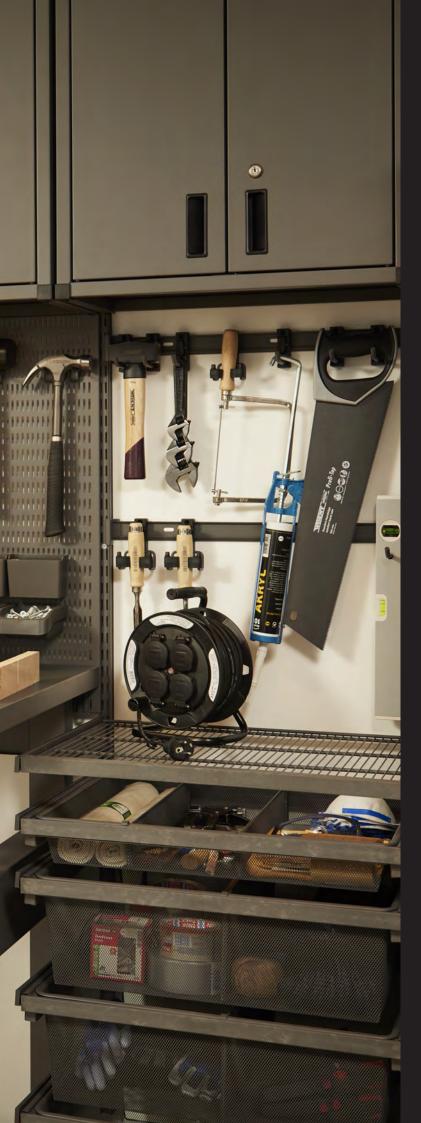

#### GARAGE STORAGE FOR TODAY'S NEEDS

Elfa has been creating more space in homes since the 1940s. Many homes still benefit from solutions installed up to 75 years ago.

But what about storage for the 2020s? **Garage+** is a result of our in-depth exploration of today's consumer needs. It's a solution specially adapted for garages, sheds and other backroom storage, with an extra-strong steel construction for storing and organising everything from sports equipment to heavy tools.

**Garage+** also features new, smart functions, such as special cabinets for valuables and hazardous chemicals. It's designed for modern needs and with the same high quality

#### STYLISH AND FUNCTIONAL

A matte, grey surface that's pleasing to see and touch. Colour-matched materials and smooth, jointless transitions provide a minimalistic feel, while closable cabinets create a calm impression. **Garage+** is as stylish as it is functional – and it's been thoroughly tested, so you can be sure it'll withstand both DIY projects and rugged, heavy loads.