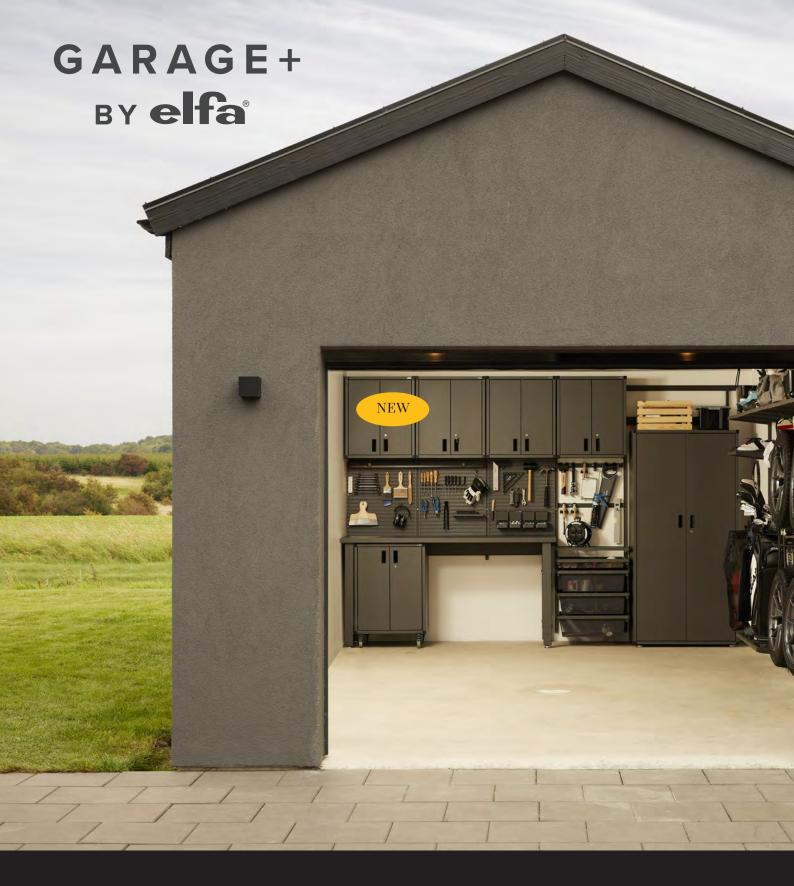

# Flexible storage for your interests

A system that holds everything from sports gear to heavy tools

# What's your passion?

Get more space for what you love, whether it's working on your car, cycling on the open road, or digging into the next gardening project. With **Garage+** you can store everything you need. Get endless possibilities in a single storage system.

#### GARAGE STORAGE FOR TODAY'S NEEDS

Elfa has been creating more space in homes since the 1940s. Many homes still benefit from solutions installed up to 75 years ago.

But what about storage for the 2020s? **Garage+** is a result of our in-depth exploration of today's consumer needs. It's a solution specially adapted for garages, sheds and other backroom storage, with an extra-strong steel construction for storing and organising everything from sports equipment to heavy tools.

#### STYLISH AND FUNCTIONAL

A matte, grey surface that's pleasing to see and touch. Colour-matched materials and smooth, jointless transitions provide a minimalistic feel, while closable cabinets create a calm impression. **Garage+** is as stylish as it is functional – and it's been thoroughly tested, so you can be sure it'll withstand both DIY projects and rugged, heavy loads.