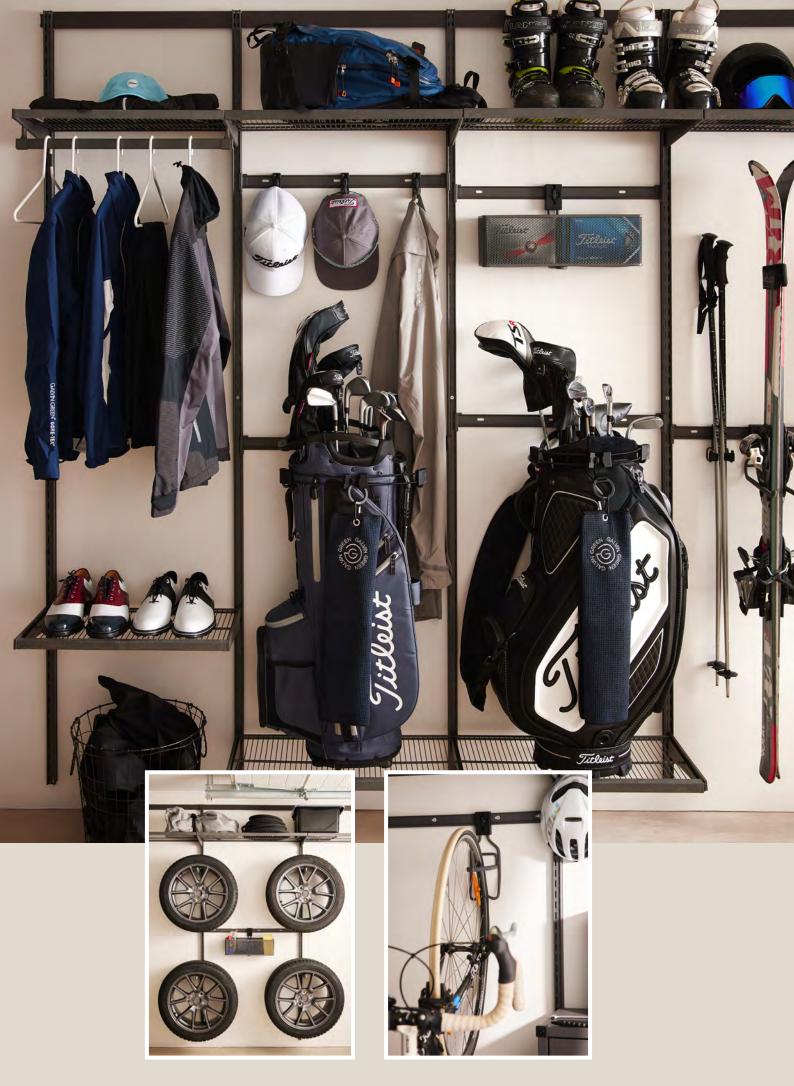

# What's your passion?

Get more space for what you love, whether it's working on your car, cycling on the open road, or digging into the next gardening project. With **Garage+** you can store everything you need. Get endless possibilities in a single storage system.

### Discover the range

From the smallest hook to cabinets that reach all the way to the ceiling, all products in our **Garage+** range are designed based on today's needs for functional garage and shed storage. Get plenty of space for your things – and plenty of surfaces to work on.