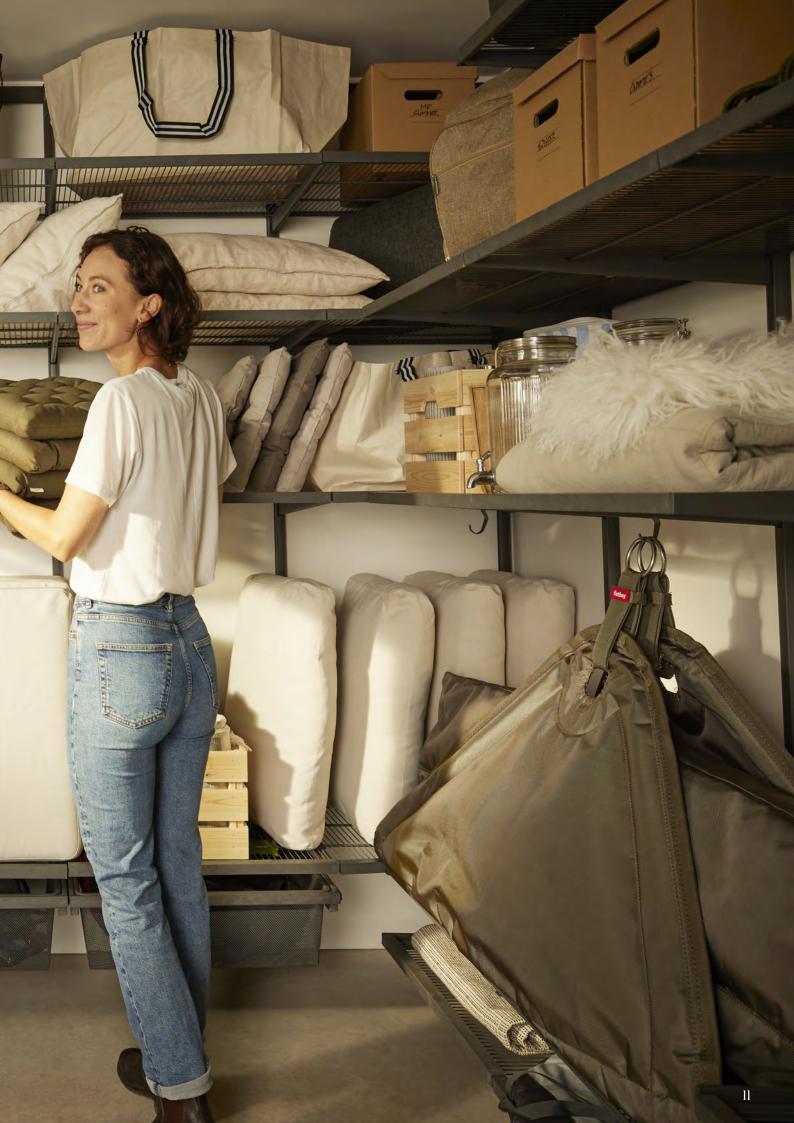

# Flexible storage for your interests

A system that holds everything from sports gear to heavy tools

# What's your passion?

Get more space for what you love, whether it's working on your car, cycling on the open road, or digging into the next gardening project. With **Garage+** you can store everything you need. Get endless possibilities in a single storage system.

#### GARAGE STORAGE FOR TODAY'S NEEDS

Elfa has been creating more space in homes since the 1940s. Many homes still benefit from solutions installed up to 75 years ago.

But what about storage for the 2020s? **Garage+** is a result of our in-depth exploration of today's consumer needs. It's a solution specially adapted for garages, sheds and other backroom storage, with an extra-strong steel construction for storing and organising everything from sports equipment to heavy tools.

#### STYLISH AND FUNCTIONAL

A matte, grey surface that's pleasing to see and touch. Colour-matched materials and smooth, jointless transitions provide a minimalistic feel, while closable cabinets create a calm impression. **Garage+** is as stylish as it is functional – and it's been thoroughly tested, so you can be sure it'll withstand both DIY projects and rugged, heavy loads.